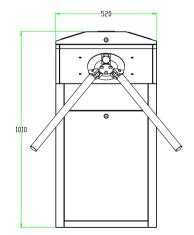

## **Specifications**

| Power requirements                 |             | AC110V/220V, 50/60Hz                            |
|------------------------------------|-------------|-------------------------------------------------|
| Power consumption                  | Starting    | 68W                                             |
|                                    | Standby     | 15W                                             |
|                                    | Unlock      | 60W                                             |
| Working temperature                |             | -28 °C - 60 °C                                  |
| Working humidity                   |             | 5%-80%                                          |
| Working environment                |             | Indoor/Outdoor(if sheltered)                    |
| Speed of throughput                | RFID        | Maximum 30/minute                               |
|                                    | Fingerprint | Maximum 25/minute                               |
| Lane width(mm)                     |             | 500                                             |
| Footprint(mm*mm)                   |             | 520*810                                         |
| Dimension(mm)                      |             | L=520, W=310, H=1010                            |
| Dimension with packing(mm)         |             | L=570, W=365, H=1080                            |
| Net weight(kg)                     |             | 34                                              |
| Weight with packing(kg)            |             | 40                                              |
| LED indicator                      |             | Υ                                               |
| Cabinet material                   |             | SUS304 Stainless Steel                          |
| Lid material                       |             | SUS304 Stainless Steel                          |
| Barrier material                   |             | SUS304 Stainless Steel                          |
| Barrier movement                   |             | Rotation                                        |
| Emergency mode                     |             | Υ                                               |
| Security level                     |             | Medium                                          |
| Mean cycles between failure (MCBF) |             | 1 million                                       |
| Options/Accessories                |             | Counter, SUS316 Cabinet and Lid, Remote Control |

## **Dimensions (mm)**