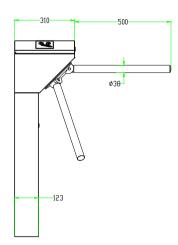

## **Specifications**

| Power requirements                 |             | AC110V/220V, 50/60Hz                            |
|------------------------------------|-------------|-------------------------------------------------|
| Power consumption                  | Starting    | 68W                                             |
|                                    | Standby     | 15W                                             |
|                                    | Unlock      | 60W                                             |
| Working temperature                |             | -28 °C - 60 °C                                  |
| Working humidity                   |             | 5%-80%                                          |
| Working environment                |             | Indoor/Outdoor(if sheltered)                    |
| Speed of throughput                | RFID        | Maximum 30/minute                               |
|                                    | Fingerprint | Maximum 25/minute                               |
| Lane width(mm)                     |             | 500                                             |
| Footprint(mm*mm)                   |             | 520*810                                         |
| Dimension(mm)                      |             | L=520, W=310, H=1010                            |
| Dimension with packing(mm)         |             | L=570, W=365, H=1080                            |
| Net weight(kg)                     |             | 34                                              |
| Weight with packing(kg)            |             | 40                                              |
| LED indicator                      |             | Υ                                               |
| Cabinet material                   |             | SUS304 Stainless Steel                          |
| Lid material                       |             | SUS304 Stainless Steel                          |
| Barrier material                   |             | SUS304 Stainless Steel                          |
| Barrier movement                   |             | Rotation                                        |
| Emergency mode                     |             | Υ                                               |
| Security level                     |             | Medium                                          |
| Mean cycles between failure (MCBF) |             | 1 million                                       |
| Options/Accessories                |             | Counter, SUS316 Cabinet and Lid, Remote Control |

## **Dimensions (mm)**