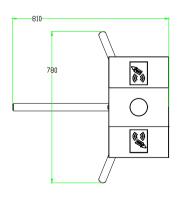

SUS304 Stainless Steel                          |
| Lid material                       |             | SUS304 Stainless Steel                          |
| Barrier material                   |             | SUS304 Stainless Steel                          |
| Barrier movement                   |             | Rotation                                        |
| Emergency mode                     |             | Υ                                               |
| Security level                     |             | Medium                                          |
| Mean cycles between failure (MCBF) |             | 1 million                                       |
| Options/Accessories                |             | Counter, SUS316 Cabinet and Lid, Remote Control |

## **Dimensions (mm)**